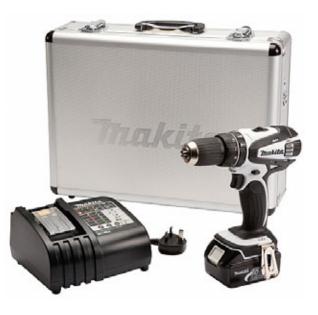

## Product information 18V COMBI DRILL LXT WHITE

## DHP456RMWX

| Blows per Minute (Hi) - ipm | 0 - 22,500 ipm |
|-----------------------------|----------------|
| Blows per Minute (Lo) - ipm | 0 - 6,000 ipm  |
| No Load Speed (Hi)          | 0 - 1,500 rpm  |
| No Load Speed (Lo)          | 0 - 400 rpm    |
| Voltage                     | 18 v           |
| Max. in wood                | 38 mm          |
| Max. in masonry             | 13 mm          |
| Max. in steel               | 13 mm          |
| Max Torque                  | 36/50Nm Nm     |
| Torque Settings             | 16 + drill     |
| Battery Ah                  | 4.0 Ah         |
| Charging Time               | 36 min         |
| Battery Quantity            | 1              |

LITHIUM ION 4. OAh

- 4 pole motor.
- Conveniently located push button for forward and reverse.
- High comfort grips.
- LED job light with afterglow.
- Metal gears
- Two speed gear box.
- 36 minute charge time on 4.0Ah battery